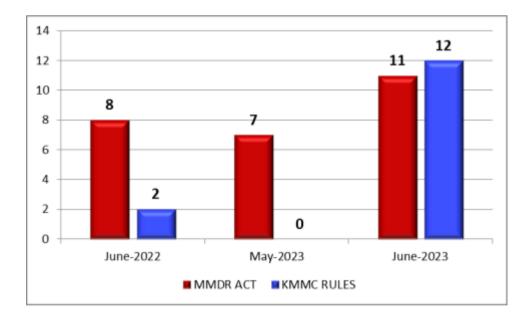

#### 15. <u>Mines and Minerals (Development & Regulation) Act 1957 & Karnataka</u> <u>Minor Mineral Consistent Rule - 1994</u>

11 cases of MMDR were reported during the current month under this head as against 7 cases in the previous month and 8 cases in the corresponding month of previous year.

12 cases of KMMCR reported during the current month as against no cases in the previous month and 2 cases in the corresponding month of previous year.

| Month | Year | MMDR Act | KMMC Rules |
|-------|------|----------|------------|
| June  | 2023 | 11       | 12         |
| May   | 2023 | 7        | 0          |
| June  | 2022 | 8        | 2          |

There is an increase in the reported cases under MMDR during the current month when compared to the reported cases of previous month and to the corresponding month of previous year.

There is an increase in the reported cases under KMMCR during the current month when compared to the reported cases of previous month and to the corresponding month of previous year.