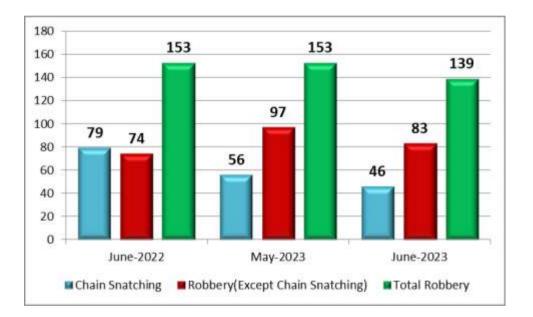

#### 3. <u>Robbery</u>

139 cases of Robbery were reported during the current month (including 83 chain snatching cases) as against 153 cases (97 cases of Chain snatching) in the previous month and 153 cases (74 cases of Chain snatching) in the corresponding month of previous year.

| Month | Year | Chain<br>Snatching | Robbery (Except<br>Chain Snatching) | Total Robbery |
|-------|------|--------------------|-------------------------------------|---------------|
| June  | 2023 | 46                 | 83                                  | 139           |
| May   | 2023 | 56                 | 97                                  | 153           |
| June  | 2022 | 79                 | 74                                  | 153           |

There is a decrease in the number of cases reported during the current month under the head Robbery when compared to the cases of previous month and to the corresponding month of previous year.

There is a decrease in the number of cases reported during the current month under Chain Snatching when compared to the cases of previous month and to the corresponding month of previous year.