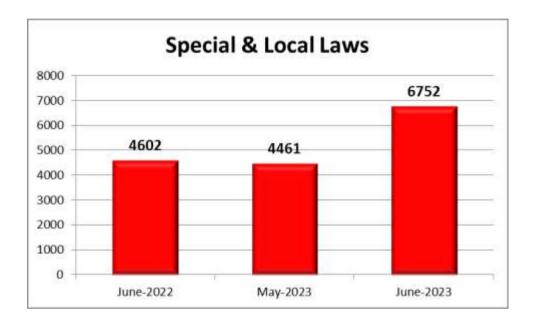

#### 8. Special & Local Laws

6752 cognizable cases were registered under Special & Local Laws during the month as against 4461 cases in the previous month and 4602 cases in the corresponding month of previous year.

| Month | Year | Special & Local Laws |
|-------|------|----------------------|
| June  | 2023 | 6752                 |
| Мау   | 2023 | 4461                 |
| June  | 2022 | 4602                 |

There is an increase in the number of cognizable cases reported during the month under Special & Local Laws when compared to the cases of previous month and to the corresponding month of the previous year.