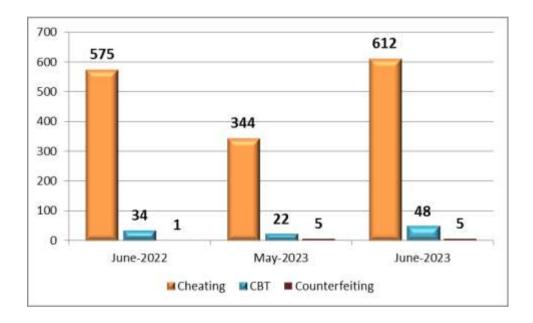

#### 14. Economic Offences (Criminal Breach of Trust, Cheating, Counterfeiting)

665 cases were reported during the current month under Economic Offences (Criminal Breach of Trust-48, Cheating-612 and Counterfeiting-5) as against 371 cases during the previous month and 610 cases in the corresponding month of previous year.

| Month | Year | Economic Offences |
|-------|------|-------------------|
| June  | 2023 | 665               |
| May   | 2023 | 371               |
| June  | 2022 | 610               |

There is an increase in the reported cases under economic offences during the current month when compared to the reported cases of previous month and to the corresponding month of previous year.