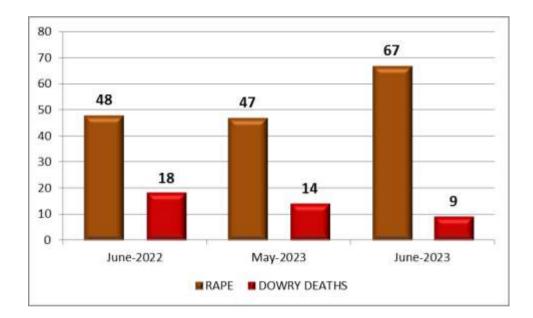

#### 9. Crime against Women (Rape & Dowry Death)

67 cases of Rape have been reported during the month as against 47 cases in the previous month and 48 cases in the corresponding month of previous year. 9 cases of Dowry Death have been reported during the current month, as against 14 cases in the previous month and 18 cases in the corresponding month of previous year. (Note: Other Crimes against Women are mentioned in Page No.22)

| Month | Year | Rape | Dowry Death |
|-------|------|------|-------------|
| June  | 2023 | 67   | 9           |
| May   | 2023 | 47   | 14          |
| June  | 2022 | 48   | 18          |

There is an increase in the reported cases under Rape during the current month when compared to the previous month and to the corresponding month of previous year.

There is a decrease in the reported cases of Dowry death during current month when compared to the previous month and to the corresponding month of previous year.