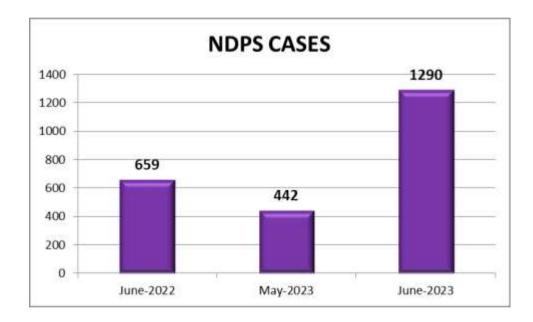

#### 17. Narcotic Drugs & Pshycotropic Substances (NDPS)

1290 cases were reported during the current month under this head as against 442 cases in the previous month and 659 cases in the corresponding month of previous year.

| Month | Year | NDPS Cases |
|-------|------|------------|
| June  | 2023 | 1290       |
| May   | 2023 | 442        |
| June  | 2022 | 659        |

There is an increase in the reported cases under NDPS Cases during the current month when compared to the reported cases of previous month and to the corresponding month of previous year.