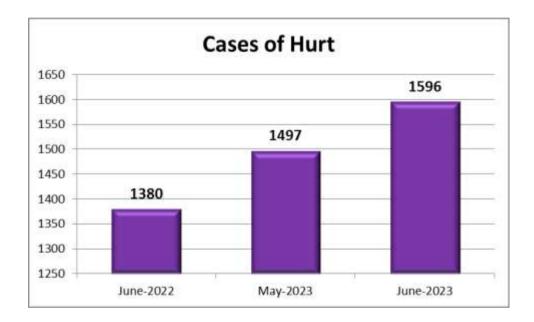

#### 7. <u>Hurt</u>

1596 cases were reported during the current month under the category Hurt as against 1497 cases in the previous month and 1380 cases in the corresponding month of previous year.

| Month | Year | Cases of Hurt |
|-------|------|---------------|
| June  | 2023 | 1596          |
| May   | 2023 | 1497          |
| June  | 2022 | 1380          |

There is an increase in the number of cases reported under this head during the month, when compared to the cases of previous month and to the corresponding month of previous year.