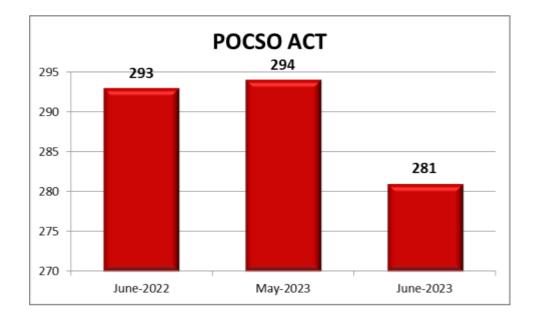

#### 10. Protection of Children from Sexual Offences Act (POCSO)

281 cases of POCSO were reported during the current month as against 294 cases in the previous month and 293 in the corresponding month of previous year.

| Month | Year | POCSO |
|-------|------|-------|
| June  | 2023 | 281   |
| May   | 2023 | 294   |
| June  | 2022 | 293   |

There is a decrease in the reported cases under the head POCSO during the current month when compared to the cases of previous month and to the corresponding month of previous year.