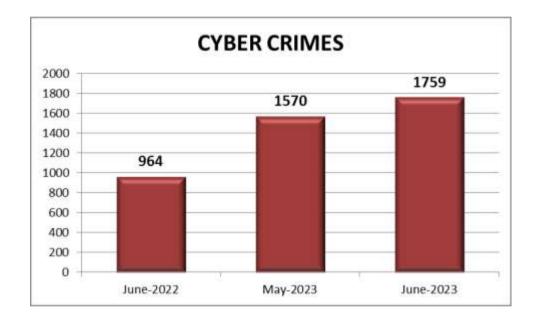

#### 13. Cyber Crimes (Information Technology Act)

1759 cases were reported during the current month under this head as against 1570 cases in the previous month and 964 cases in the corresponding month of previous year.

| Month | Year | Cyber Crimes |
|-------|------|--------------|
| June  | 2023 | 1759         |
| May   | 2023 | 1570         |
| June  | 2022 | 964          |

There is an increase in the reported cases under Cyber Crimes during the current month when compared to the reported cases of previous month and to the corresponding month of previous year.