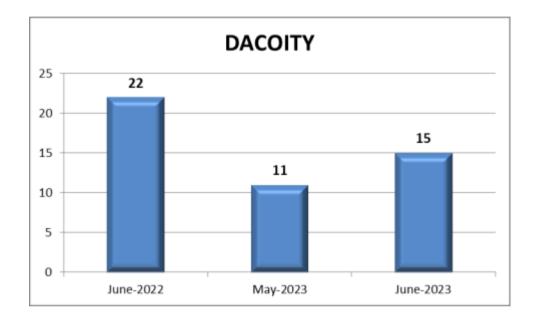

#### 2. Dacoity

15 cases of Dacoity were reported during the current month as against 11 cases in the previous month and 22 cases in the corresponding month of previous year.

| Month | Year | Dacoity Cases |
|-------|------|---------------|
| June  | 2023 | 15            |
| May   | 2023 | 11            |
| June  | 2022 | 22            |

There is an increase in the reported cases of Dacoity during the current month when compared to the cases of previous month and a decrease when compared to the corresponding month of previous year.

The unit wise break up of Dacoity cases for the month under review is as follows:-