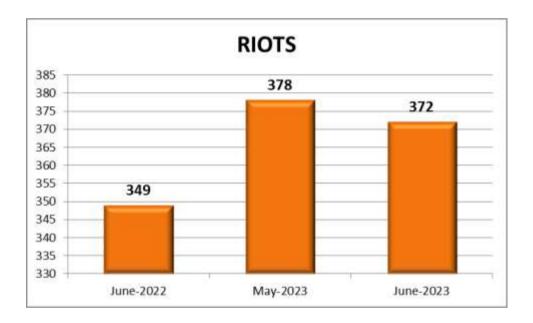

#### 6. <u>Riots</u>

372 cases were reported during the current month under the category Riots as against 378 cases in the previous month and 349 cases in the corresponding month of previous year.

| Month | Year | Riots |
|-------|------|-------|
| June  | 2023 | 372   |
| May   | 2023 | 378   |
| June  | 2022 | 349   |

There is a decrease in the number of cases reported under this head during the month, when compared to the cases of previous month and an increase when compared to the corresponding month of previous year.