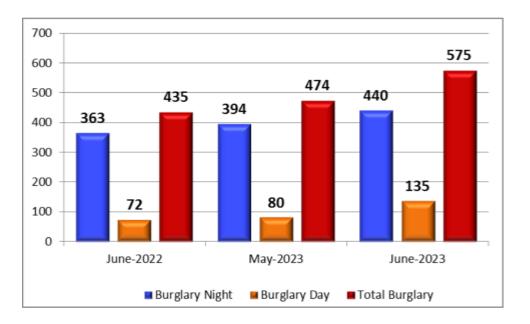

#### 4. Burglary

575 cases of Burglary were reported during the month as against 474 cases in the previous month and 435 cases during the corresponding month of previous year.

| Month | Year | Burglary Night | <b>Burglary Day</b> | Total |
|-------|------|----------------|---------------------|-------|
| June  | 2023 | 440            | 135                 | 575   |
| May   | 2023 | 394            | 80                  | 474   |
| June  | 2022 | 363            | 72                  | 435   |

There is an increase in the number of cases reported during the current month under the head burglary, when compared to the reported cases of previous month and to the corresponding month of previous year.