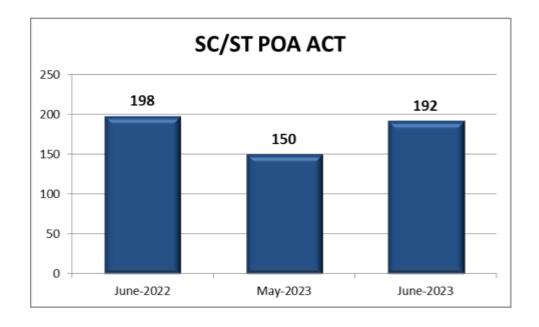

#### 11. Crimes under SC/ST POA Act

192 cases were reported during the current month under this head as against 150 cases in the previous month and 198 cases in the corresponding month of previous year. (Details are mentioned at Page No.24)

| Month | Year | SC/ST POA Act |
|-------|------|---------------|
| June  | 2023 | 192           |
| May   | 2023 | 150           |
| June  | 2022 | 198           |

There is an increase in the reported cases under Crime against SC/ST during the current month when compared to the reported cases of previous month and a decrease when compared to the corresponding month of previous year.