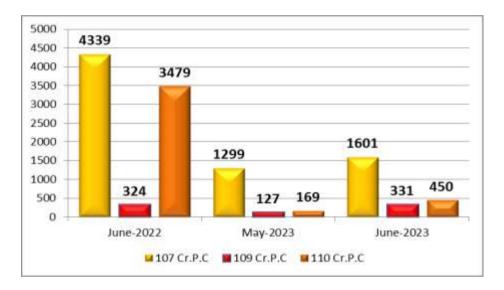

#### 12. Preventive Action Report

1601, 331 & 450 cases u/s 107, 109 & 110 Cr.PC. respectively have been booked during the current month as against 1299, 127 & 169 Preventive Action Report in the previous month and 4339, 324 & 3479 Preventive Action Report in the corresponding month of last year.

| Month | Maran |           | <b>T</b>  |           |       |
|-------|-------|-----------|-----------|-----------|-------|
|       | Year  | 107 Cr.PC | 109 Cr.PC | 110 Cr.PC | Total |
| June  | 2023  | 1601      | 331       | 450       | 2382  |
| May   | 2023  | 1299      | 127       | 169       | 1595  |
| June  | 2022  | 4339      | 324       | 3479      | 8142  |

- Under sec 107 Cr.PC. more number of Preventive Action Report have been booked during the current month when compared to the Preventive Action Report of previous month and less when compared to the corresponding month of previous year.
- Under Sec.109 Cr.PC. more number of Preventive Action Report have been booked during the current month when compared to the Preventive Action Report of previous month and to the corresponding month of previous year.
- Under 110 Cr.PC. more number of Preventive Action Report have been booked during the current month when compared to the Preventive Action Report of previous month and less when compared to the corresponding month of previous year.