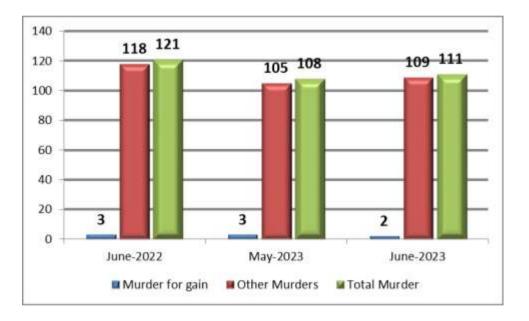

#### 1. Murder

As per the review for the month 111 cases of Murder were reported (Including 2 cases of Murder for gain) as against 108 Murder cases (3 cases of Murder for gain have been reported) in the previous month & 121 Murder cases (3 cases of Murder for gain) in the corresponding month of previous year.

| Month | Year | Murder for gain | Other<br>Murders | Total Murder |
|-------|------|-----------------|------------------|--------------|
| June  | 2023 | 2               | 109              | 111          |
| May   | 2023 | 3               | 105              | 108          |
| June  | 2022 | 3               | 118              | 121          |

There is an increase in the reported cases of Murder during the current month when compared to the cases of previous month and a decrease when compared to the corresponding month of previous year.