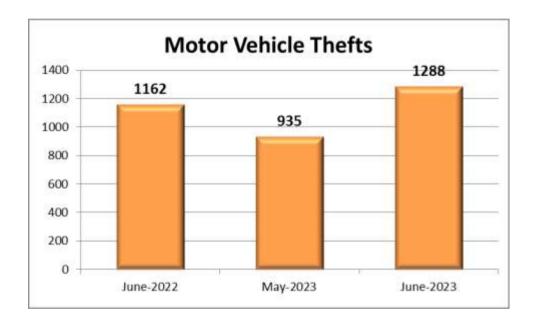

#### 16. Motor Vehicles Theft cases

1288 cases were reported during the current month under this head as against 935 cases in the previous month and 1162 cases in the corresponding month of previous year.

| Month | Year | Motor Vehicles Theft<br>Cases |
|-------|------|-------------------------------|
| June  | 2023 | 1288                          |
| May   | 2023 | 935                           |
| June  | 2022 | 1162                          |