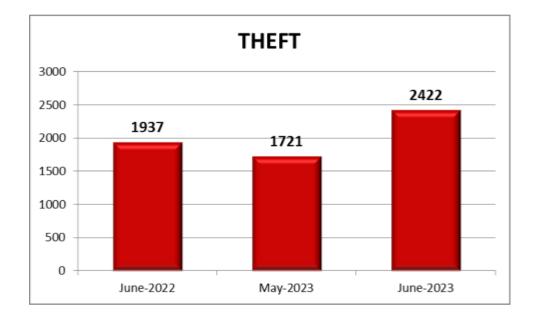

#### 5. <u>Theft</u>

2422 cases of Theft were reported during the month as against 1721 cases in the previous month and 1937 cases in the corresponding month of previous year.

| Month | Year | Reported |
|-------|------|----------|
| June  | 2023 | 2422     |
| May   | 2023 | 1721     |
| June  | 2022 | 1937     |

There is an increase in the number of cases reported during the current month under the head theft when compared to the cases of previous month and to the corresponding month of previous year.